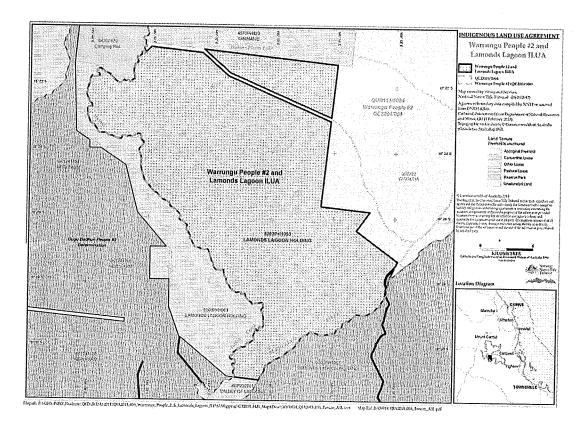

# A. External boundary description

The agreement area covers all the land and waters within that part of Lot 5203 on PH1063 (Lamonds Lagoon Pastoral Holding) northeast of the northeast bank of Anthill Creek and northwest of the northern bank of the Burdekin River.

The agreement does not cover any land and waters not under claim by native title determination application QUD111/2004 Warrungu People #2 (QC2004/008) as accepted for registration on 22 August 2012.

#### Data Reference and source

- Agreement boundary data compiled by National Native Title Tribunal based on data sourced from Department of Natural Resources and Mines Qld (February 2013).
- Cadastre data sourced from Department of Natural Resources and Mines Qld (February 2013).
- Rivers/Creeks based on cadastral data where possible, else 1:250k vector data © Commonwealth of Australia sourced from Geoscience Australia (2003).

### B. Map

### Item 2 Description of Lease

Preferential Pastoral Holding 22/5203 comprising Lot 5203 on CP PH1063 commonly known as Lamonds Lagoon